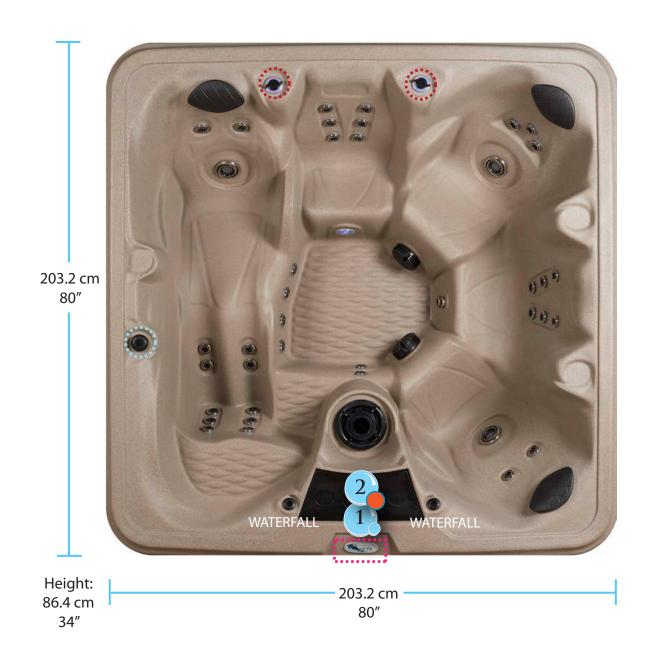

## **West Port™ Lounger**

Color Guide: Air Control Water Control Topside Control Water Drain Valve Spa components:

2: Electrical Control (Pack)

Please refrain from making any modifications or design changes to your home until you receive and measure your spa. Measurements shown may vary slightly.