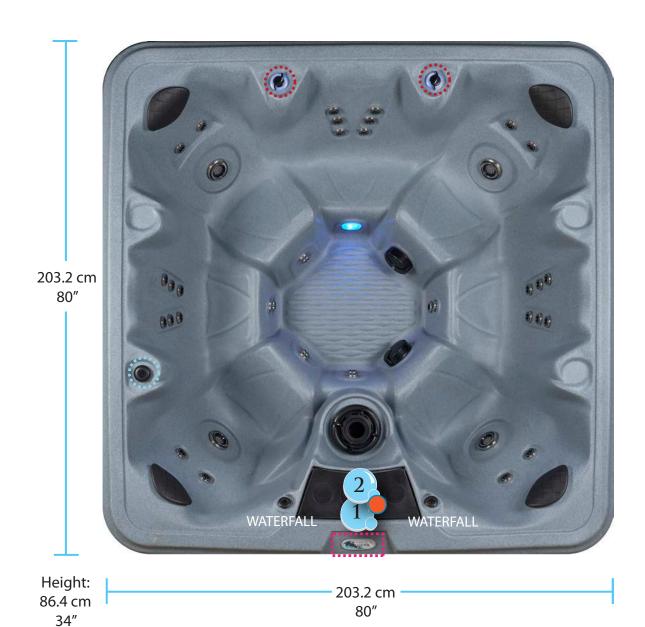

## West Port™ Non-Lounger

Color Guide: Air Control Water Control Topside Control Water Drain Valve Spa components:

2: Electrical Control (Pack)

Please refrain from making any modifications or design changes to your home until you receive and measure your spa. Measurements shown may vary slightly.